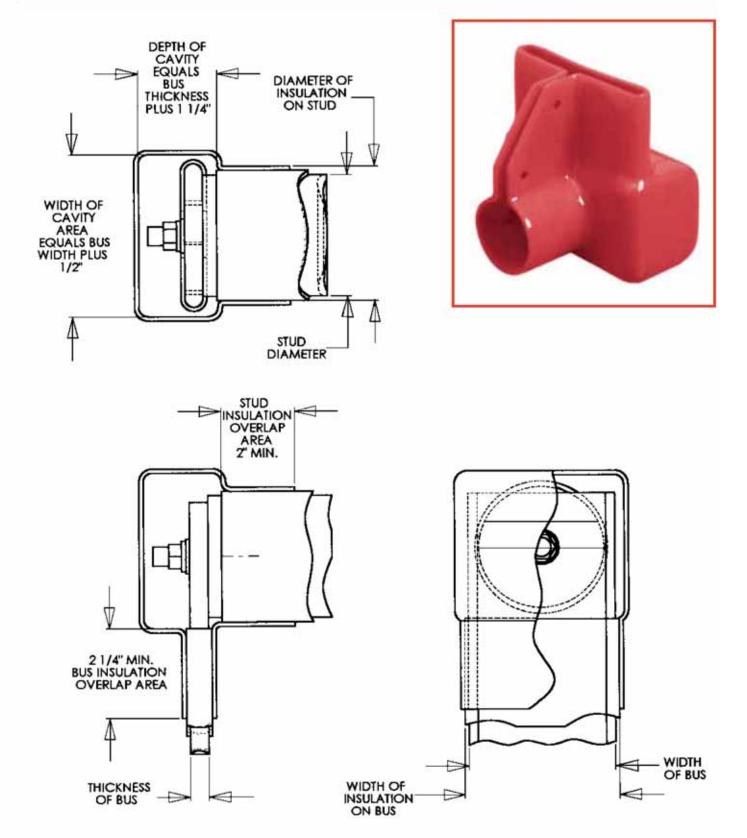

## **INSULBOOT® STUD TO RISER CONNECTIONS**

Standard Range – Our standard range of Stud to Riser connections exceed 32 different configurations. Main Bus size and Riser size range from 1/4" by 2" to 3/4" by 8".